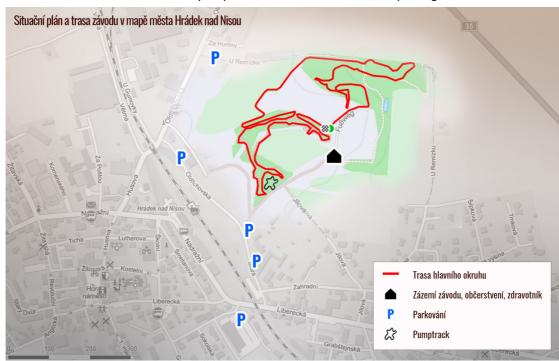

#### **SITUATION PLAN**

The race route embedded in the city map of Jrádek nad Nisou + marked parking

It is FORBIDDEN to park in the premises of the Cihelna forest park! The space is reserved only for the organizers' vehicles based on the permission of the city police!

#### **TRACKS & CIRCUITS**

- Track "A" = main circuit orange markings ◀▲►
   (length approx. 2,5 km, Strava segment: <a href="https://www.strava.com/segments/36554926">https://www.strava.com/segments/36554926</a>)
- Okruh "B" = main circuit for Hopes II & start circuit for all over 13 years blue markings ◀▲► (length approx. 1,3 km, Strava segment: <a href="https://www.strava.com/segments/36554939">https://www.strava.com/segments/36554939</a>)
- Okruh "C" = main circ. for Hopes I & start circ. for Hopes II, younger boys/girls green mark. ◀▲► (length approx.0,75 km, Strava segment: <a href="https://www.strava.com/segments/36554953">https://www.strava.com/segments/36554953</a>)